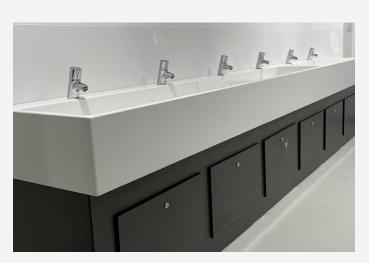

Solid surface washtroughs with matching lockable SGL underpanels in Gunmetal were selected to create a hearwearing yet stylish and modern handwash area. The school opted for sensor taps for increased hygiene and water savings.