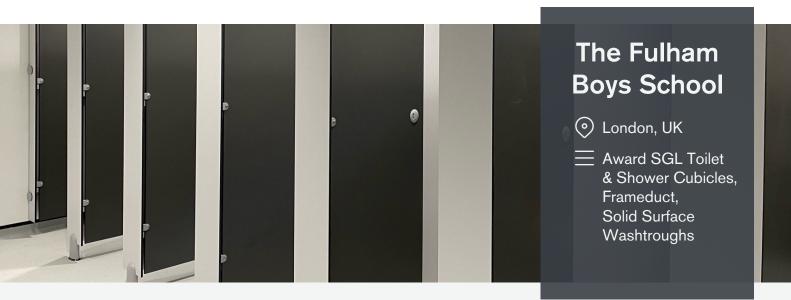

## The solution.

Award toilet cubicles were the perfect choice for the brand new facilities at The Fulham Boys School. Simple to install and easy to clean and maintain, Award is a solution that will last for years to come.

Specified in Solid Grade Laminate (SGL), the Award toilet cubicles are tough enough to cope with the constant use and daily impacts of school life.

Fitted as standard, our Award toilet cubicle range features emergency release indicator bolts allowing access to the cubicle in the event of an emergency, without the need to remove the door or damage the lock. The toilet cubicles also feature anti-tamper fixings with concealed hinges and locks to ensure student safety and privacy.

A sleek and modern grey colour palette was chosen for the washrooms with the toilet cubicles finished in Gunmetal and Cloud, complete with light grey powder coated aluminium fittings providing the perfect combination of good looks and durability.